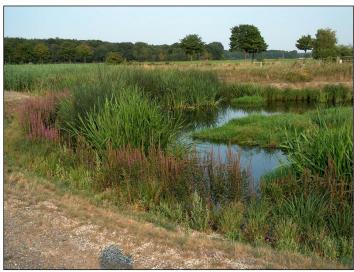

## **Storm Water Treatment Biotopes**

## Wastewater treatment plant

Münstedt

Owner:

Municipality Lahstedt Am Breiten Tor 1

31246 Lahstedt

Mechanical- biological treatment of stormwater for direct discharge in receiving river

Loading rate : 67.000 m³/a from 48 ha paved areas

Planning: 1999 – 2000 Construction: 2001

Treatment plant:

- Trickling filter

Treatment of stormwater:

- Overflow structure with pumpstation
- Sedimentation and storage pond
- vertical reed bed treatment system

Space requirement:

- 6000 m<sup>2</sup>

Special features:

- floating planted island
- Ultrasonic- and PLC-operated inflow and pile up
- Ultrasonic outflow measurement