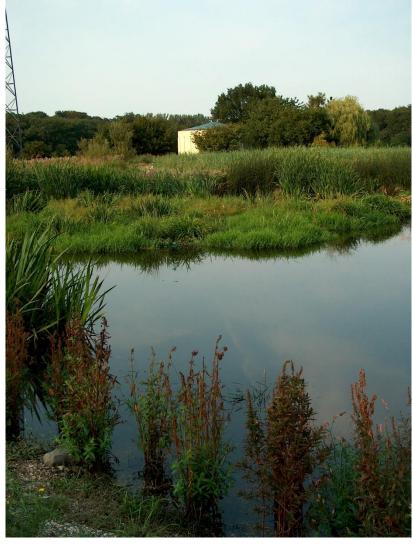

## **Storm Water Treatment Biotopes**

## Wastewater treatment plant

Münstedt

Owner:

Municipality Lahstedt Am Breiten Tor 1

31246 Lahstedt

Mechanical- biological treatment of stormwater for direct discharge in receiving river

Loading rate : 67.000 m³/a from 48 ha paved areas

Planning: 1999 – 2000 Construction: 2001

Treatment plant:

- Trickling filter

Treatment of stormwater:

- Overflow structure with pumpstation
- Sedimentation and storage pond
- vertical reed bed treatment system

Space requirement:

- 6000 m<sup>2</sup>

Special features:

- floating planted island
- Ultrasonic- and PLC-operated inflow and pile up
- Ultrasonic outflow measurement