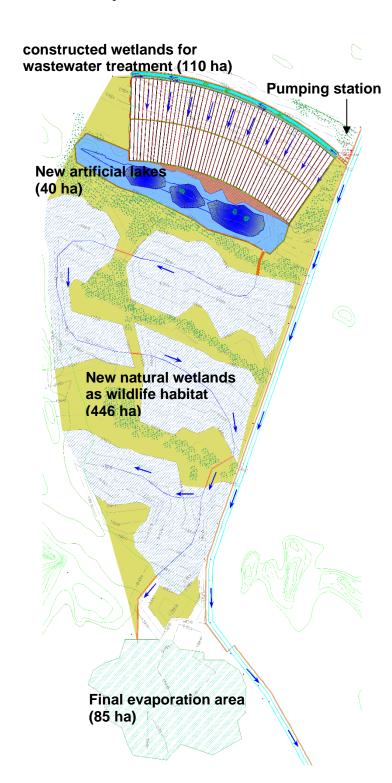

Planning and design, construction supervision: Blumberg Engineers, Germany and Landcity International, China

Daily wastewater volume: 50.000 m³/d Discharge only from April up to October

Total design area: 681 ha

Planning and Design: 2011

Constructed wetlands (horizontal flow): 110 ha

Artificial Lake area: 40 ha

Restoration of natural wetlands: 446 ha

Final evaporation area (salt pan): 85 ha